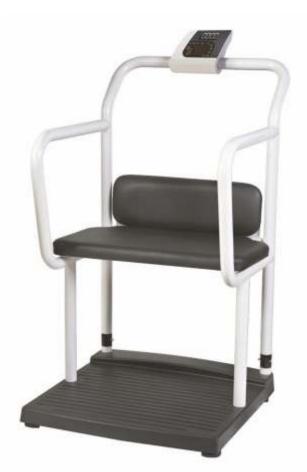

# Multifunction Handrail Scale

H251-00-4 (Class III)

The new Multifunction Handrail Scale has an original design. The stable, integrated seat provides the patient with a safe and comfortable weighing process. The seat can be easily lifted, thereby enabling the patient to be weighed while standing as well, supported by the robust handrail.

Equipped with an extremely robust handrail, and high capacity, Shekel's Multifunction Handrail Scale is essential for any hospital or clinic that treats heavier patients.

### **Features**

- Movement compensation technology
- BMI function
- Tare/Zero/Hold/Print
- Scroll Down/Up
- 5 digit 3/4" LCD/Positive FSTN
- · Automatic Reweigh
- Updatable firmware
- Ports: RS232 and USB
- · Optional: Bluetooth
- · Folded, Pre- assembly