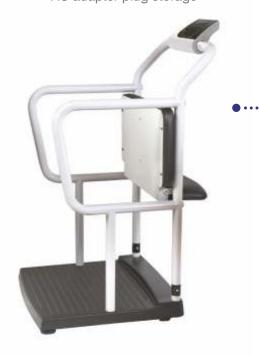

# Multifunction Handrail Scale

H251-00-4 (Class III)

The new Multifunction Handrail Scale has an original design. The stable, integrated seat provides the patient with a safe and comfortable weighing process. The seat can be easily lifted, thereby enabling the patient to be weighed while standing as well, supported by the robust handrail.

Equipped with an extremely robust handrail, and high capacity, Shekel's Multifunction Handrail Scale is essential for any hospital or clinic that treats heavier patients.

### **Features**

- Movement compensation technology
- BMI function
- Tare/Zero/Hold/Print
- Scroll Down/Up
- 5 digit 3/4" LCD/Positive FSTN
- · Automatic Reweigh
- Updatable firmware
- Ports: RS232 and USB
- · Optional: Bluetooth
- · Folded, Pre- assembly